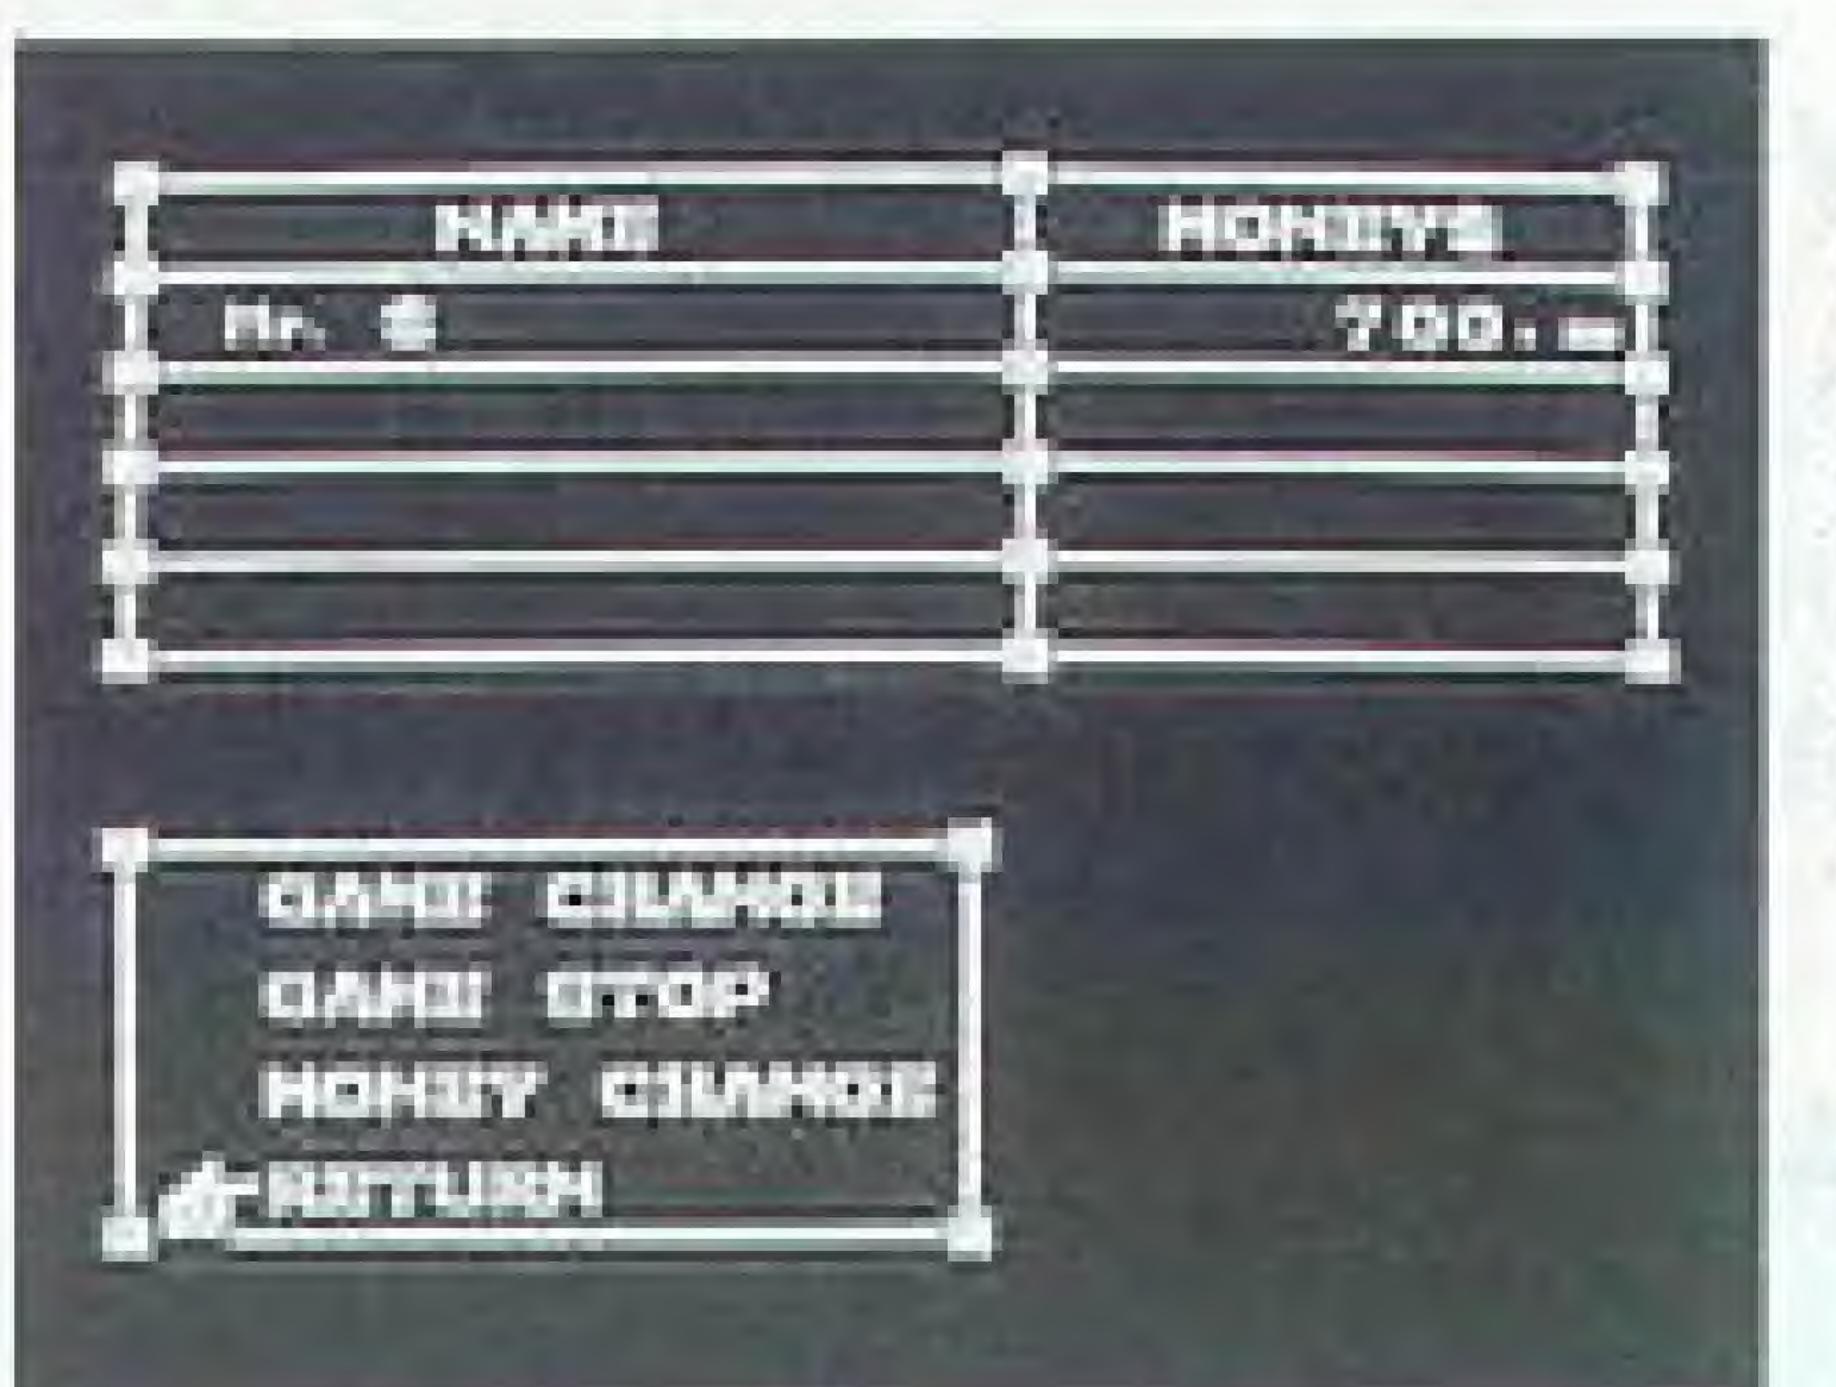

#### VEGAS DREAM

You, along with up to three friends, are setting off on a trip to Las Vegas. Once you get there, you will be given a stake of \$700.00, with the chance of increasing it to \$1,000,000. You can challenge your friends or the house in Blackjack, Roulette, Slot Machines, or Keno.